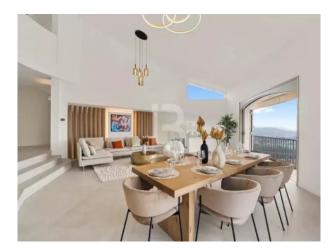

## Mandelieu-la-Napoule - 2 400 000 €

Ref. 85324568

Discover this sumptuous villa in the hills above Mandelieu, offering exceptional panoramic views of the Mediterranean Sea and the Lérins Islands.

As soon as you enter, you'll be greeted by a vast, bright, modern living space, with a lounge and dining room of around 120 m<sup>2</sup>, bathed in natural light and offering open sea views. The open-plan kitchen, fully equipped with top-of-the-range appliances, blends seamlessly into the living room. Utility room and guest toilet. On the same level are 2 bedrooms with fitted wardrobes and a large bathroom.