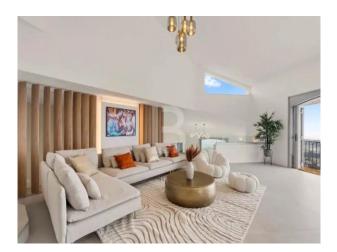

## Mandelieu-la-Napoule - 2 400 000 €

Ref. 85324568

Discover this sumptuous villa in the hills above Mandelieu, offering exceptional panoramic views of the Mediterranean Sea and the Lérins Islands.

As soon as you enter, you'll be greeted by a vast, bright, modern living space, with a lounge and dining room of around 120 m<sup>2</sup>, bathed in natural light and offering open sea views. The open-plan kitchen, fully equipped with top-of-the-range appliances, blends seamlessly into the living room. Utility room and guest toilet. On the same level are 2 bedrooms with fitted wardrobes and a large bathroom.