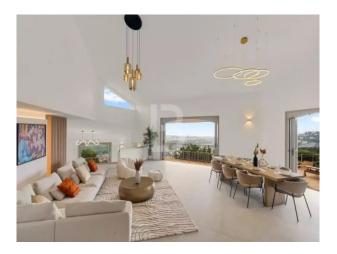

## Mandelieu-la-Napoule - 2 400 000 €

Ref. 85324568

Discover this sumptuous villa in the hills above Mandelieu, offering exceptional panoramic views of the Mediterranean Sea and the Lérins Islands.

As soon as you enter, you'll be greeted by a vast, bright, modern living space, with a lounge and dining room of around 120 m<sup>2</sup>, bathed in natural light and offering open sea views. The open-plan kitchen, fully equipped with top-of-the-range appliances, blends seamlessly into the living room. Utility room and guest toilet. On the same level are 2 bedrooms with fitted wardrobes and a large bathroom.