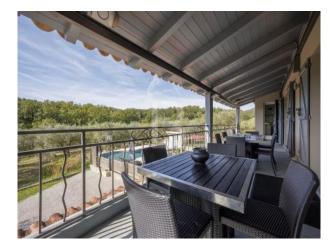

On the ground floor, an elegant staircase leads to an entrance hall with cupboard, a spacious dining room with open-plan kitchen, a television area and a bright living room that opens onto a large terrace. There are also three generous bedrooms, each with its own dressing room and en suite bathroom or shower room, as well as a separate toilet.

On the garden level, there are two spacious flats: a 39 m2 one-bedroom and a 107 m2 twobedroom. There is also a large garage and a storeroom.

This property offers the possibility of being acquired as an agricultural property or as the basis for a guest house. The 5000 sqm of partially fenced grounds feature a swimming pool and ample parking space.