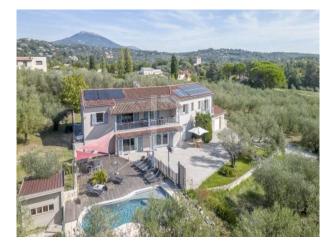

## Châteauneuf-Grasse - 1 645 000 €

Ref. 83749746

Imagine yourself immersed in the heart of a Van Gogh painting, surrounded by absolute peace and quiet, when you walk through the doors of this magnificent, light-filled villa of around 300 m2, nestling in the middle of a vast olive grove. Perched in a dominant position, it offers a 360-degree panoramic view over the greenery.

On the garden level, there are two spacious flats: a 39 m2 one-bedroom and a 107 m2 twobedroom. There is also a large garage and a storeroom.

This property offers the possibility of being acquired as an agricultural property or as the basis for a guest house. The 5000 sqm of partially fenced grounds feature a swimming pool and ample parking space.

Quality features include a courtyard and paved driveway, reversible air conditioning, solar panels, exterior lighting and satellite connection.

Ideally located close to the equestrian centre, the Vignal and Opio tennis courts, just 5 minutes from Valbonne, 15 minutes from Sophia Antipolis and 35 minutes from Nice airport, this property offers a privileged lifestyle in an enchanting setting.