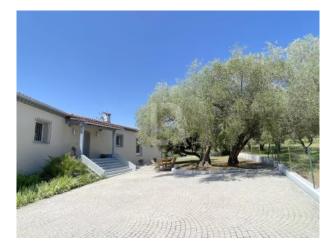

On the ground floor, an elegant staircase leads to an entrance hall with cupboard, a spacious dining room with open-plan kitchen, a television area and a bright living room that opens onto a large terrace. There are also three generous bedrooms, each with its own dressing room and en suite bathroom or shower room, as well as a separate toilet.

Quality features include a courtyard and paved driveway, reversible air conditioning, solar panels, exterior lighting and satellite connection.

Ideally located close to the equestrian centre, the Vignal and Opio tennis courts, just 5 minutes from Valbonne, 15 minutes from Sophia Antipolis and 35 minutes from Nice airport, this property offers a privileged lifestyle in an enchanting setting.