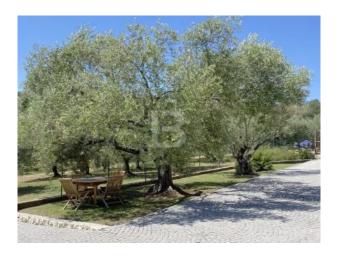

Beautiful villa for sale in Chateauneuf-Grasse in the heart of a superb olive grove

## Châteauneuf-Grasse - 1 645 000 €

Ref. 83749746

Imagine yourself immersed in the heart of a Van Gogh painting, surrounded by absolute peace and quiet, when you walk through the doors of this magnificent, light-filled villa of around 300 m2, nestling in the middle of a vast olive grove. Perched in a dominant position, it offers a 360-degree panoramic view over the greenery.