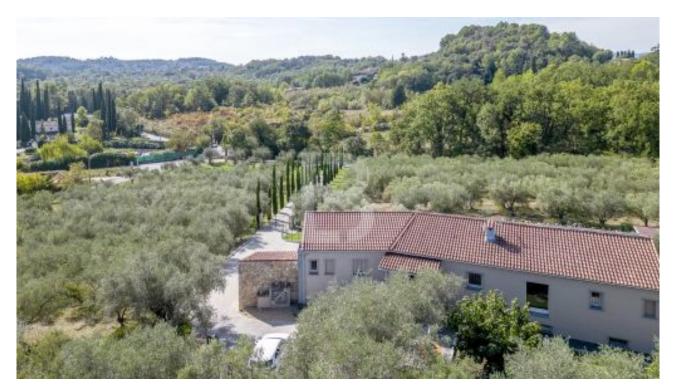

Beautiful villa for sale in Chateauneuf-Grasse in the heart of a superb olive grove

## Châteauneuf-Grasse - 1 645 000 €

Ref. 83749746

Imagine yourself immersed in the heart of a Van Gogh painting, surrounded by absolute peace and quiet, when you walk through the doors of this magnificent, light-filled villa of around 300 m2, nestling in the middle of a vast olive grove. Perched in a dominant position, it offers a 360-degree panoramic view over the greenery.

On the garden level, there are two spacious flats: a 39 m2 one-bedroom and a 107 m2 twobedroom. There is also a large garage and a storeroom.

This property offers the possibility of being acquired as an agricultural property or as the basis for a guest house. The 5000 sqm of partially fenced grounds feature a swimming pool and ample parking space.