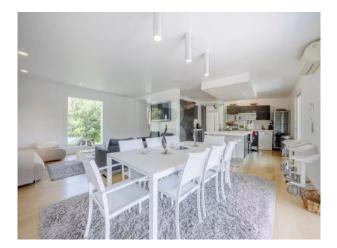

On the ground floor, an elegant staircase leads to an entrance hall with cupboard, a spacious dining room with open-plan kitchen, a television area and a bright living room that opens onto a large terrace. There are also three generous bedrooms, each with its own dressing room and en suite bathroom or shower room, as well as a separate toilet.