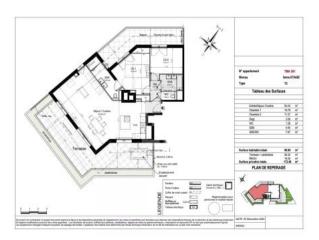

ce



Nice - 1 200 000 €

Ref. 83020880

Located in the Riquier district, just a few minutes' walk from the Lympia port, in this beautiful contemporary luxury residence, this superb top-floor 3-room apartment is like a villa on the roof, extended by a pleasant 75m<sup>2</sup> terrace and hanging garden.

With its triple exposure, it comprises an entrance hall leading to a spacious 53m² corner living room with open-plan kitchen opening onto the terrace with jacuzzi area, two bedrooms opening onto the terrace, one of which is ensuite with its own shower room and toilet, a bathroom with bathtub and double washbasin, and a guest toilet. Basement parking completes this property.

Living area: 96.88 m<sup>2</sup> Bedrooms: 2 Exposition: South

Rooms: 3

## ✓ Terrace

Fees payable by vendor