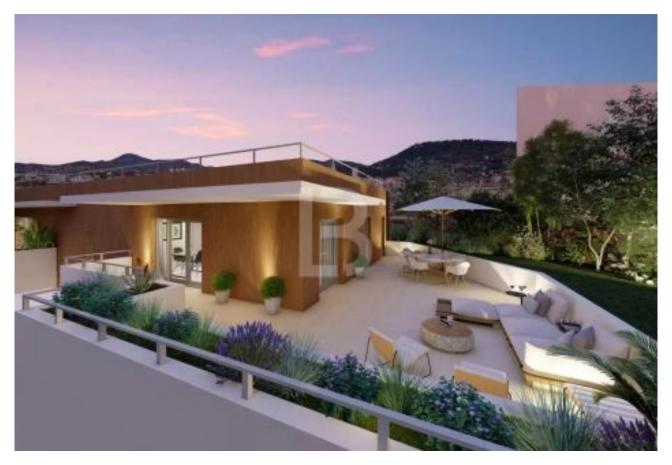

Nice Riquier, 2-bedroom penthouse apartment with terrace

Nice - 1 200 000 €

Ref. 83020880

Located in the Riquier district, just a few minutes' walk from the Lympia port, in this beautiful contemporary luxury residence, this superb top-floor 3-room apartment is like a villa on the roof, extended by a pleasant 75m<sup>2</sup> terrace and hanging garden.

With its triple exposure, it comprises an entrance hall leading to a spacious 53m² corner living room with open-plan kitchen opening onto the terrace with jacuzzi area, two bedrooms opening onto the terrace, one of which is ensuite with its own shower room and toilet, a bathroom with bathtub and double washbasin, and a guest toilet. Basement parking completes this property.

## ✓ Terrace

Fees payable by vendor