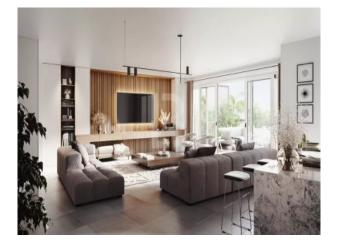

With its high-standard fittings, this apartment comprises an entrance hall leading to a spacious living room/corner kitchen opening onto a terrace with a magnificent view of the sea and the town.

A first en-suite bedroom with en-suite shower room and WC, featuring a large closet, also opens onto the terrace.

On the other side are the other two bedrooms, one with a large dressing room, bathroom and guest WC.

Top-of-the-range features and choice finishes, porcelain stoneware slab 60x60 cm, centralized electric roller shutters, parquet flooring as an option, electric locking of individual lockers, video surveillance in the hall and parking areas, lighting management and roller shutters in all rooms, refreshment in all rooms.